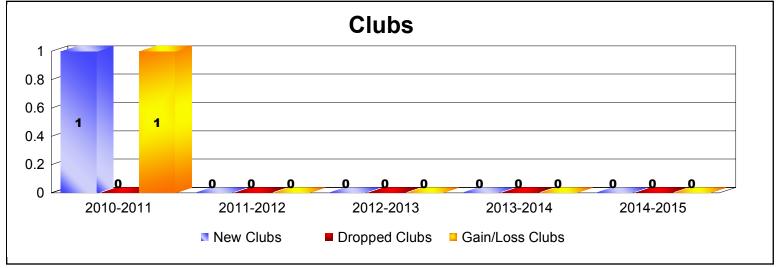

District 104C3 As of June 2015 Cumulative

| Year      | New<br>Clubs | Dropped<br>Clubs | Gain/<br>Loss<br>Clubs | New<br>Members | Charter<br>Members | Reinstate<br>Members | Transfer<br>Members | Total<br>Member<br>Added | Total<br>Members<br>Dropped | Gain/<br>Loss<br>Members |
|-----------|--------------|------------------|------------------------|----------------|--------------------|----------------------|---------------------|--------------------------|-----------------------------|--------------------------|
| 2010-2011 | 1            | 0                | 1                      | 71             | 21                 | 1                    | 1                   | 94                       | -87                         | 7                        |
| 2011-2012 | 0            | 0                | 0                      | 49             | 0                  | 0                    | 21                  | 70                       | -73                         | -3                       |
| 2012-2013 | 0            | 0                | 0                      | 118            | 0                  | 2                    | 4                   | 124                      | -121                        | 3                        |
| 2013-2014 | 0            | 0                | 0                      | 85             | 0                  | 0                    | 2                   | 87                       | -91                         | -4                       |
| 2014-2015 | 0            | 0                | 0                      | 78             | 0                  | 1                    | 2                   | 81                       | -137                        | -56                      |
| Average   | 0            | 0                | 0                      | 80             | 4                  | 1                    | 6                   | 91                       | -102                        | -11                      |