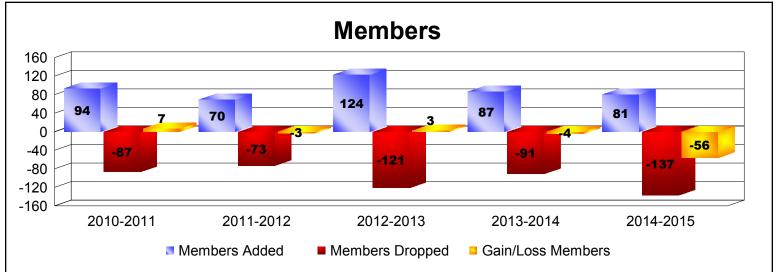

District 104C3 As of June 2015 Cumulative

| Year      | New<br>Clubs | Dropped<br>Clubs | Gain/<br>Loss<br>Clubs | New<br>Members | Charter<br>Members | Reinstate<br>Members | Transfer<br>Members | Total<br>Member<br>Added | Total<br>Members<br>Dropped | Gain/<br>Loss<br>Members |
|-----------|--------------|------------------|------------------------|----------------|--------------------|----------------------|---------------------|--------------------------|-----------------------------|--------------------------|
| 2010-2011 | 1            | 0                | 1                      | 71             | 21                 | 1                    | 1                   | 94                       | -87                         | 7                        |
| 2011-2012 | 0            | 0                | 0                      | 49             | 0                  | 0                    | 21                  | 70                       | -73                         | -3                       |
| 2012-2013 | 0            | 0                | 0                      | 118            | 0                  | 2                    | 4                   | 124                      | -121                        | 3                        |
| 2013-2014 | 0            | 0                | 0                      | 85             | 0                  | 0                    | 2                   | 87                       | -91                         | -4                       |
| 2014-2015 | 0            | 0                | 0                      | 78             | 0                  | 1                    | 2                   | 81                       | -137                        | -56                      |
| Average   | 0            | 0                | 0                      | 80             | 4                  | 1                    | 6                   | 91                       | -102                        | -11                      |